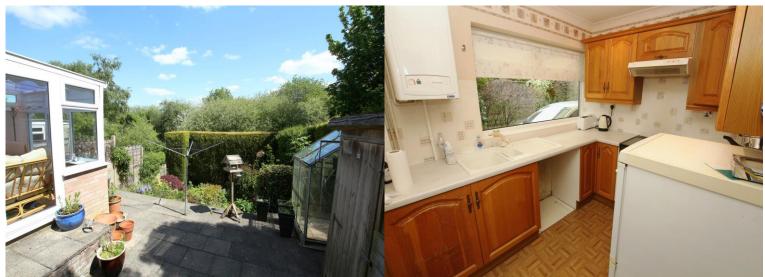

## **KITCHEN** 8' 10" x 7' 0" (2.69m x 2.13m)

Range of fitted eye and base level units, base units having work surfaces above. Various power points over the work surfaces. One and half bowl sink unit with drainer and mixer tap. Slide-in (Cannon) cooker with circulator fan/light above. Small fridge freezer. Plumbing and space for washing machine. Wall mounted (Glow-Worm) gas central heating boiler. uPVC double glazed window to the side. uPVC double glazed door allowing access out to the rear garden.

#### **REAR ELEVATION**

Good size flagged patio area with easy access to the kitchen and conservatory. Steps lead down to a terraced garden with well stocked flower and shrub borders. Timber fencing and established conifer hedges form the boundaries. Hard standing for timber shed. Hard standing for greenhouse.