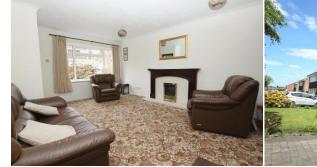

# **'L' SHAPED THROUGH LOUNGE/DINER** 24' 8" x 12' 8", narrowing to 8' (7.51m x 3.86m)

Living Flame gas fire set in an attractive timber surround with marble effect inset and hearth. Panel radiator. Various low level power points. Under stairs store cupboard. Coving to the ceiling with three ceiling light points. Door allowing access to the kitchen. Double glazed sliding patio window and door allowing access and views into the conservatory at the rear. uPVC double glazed window towards the front elevation.