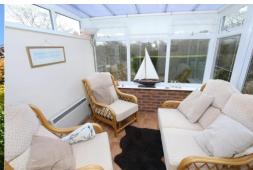

#### **CONSERVATORY**

Brick base and sloped roof construction. High sided plastered wall to one side with high level uPVC double glazed window, brick base to the others with uPVC double glazed windows allowing pleasant views of the garden. uPVC double glazed sliding door to the side allowing access and views into the garden. Attractive tiled floor. Wall mounted electric heater. Low level power points.