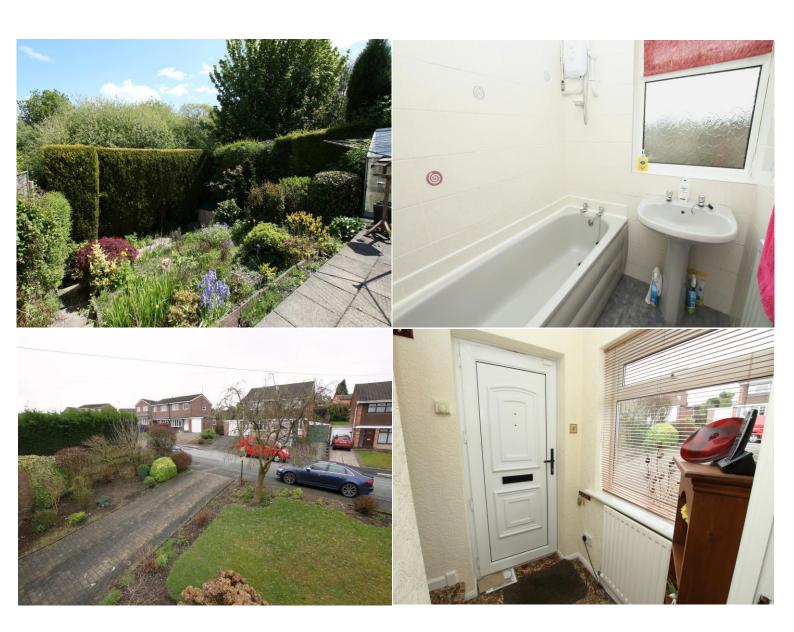

#### **BATHROOM** 5' 6" x 5' 0" (1.68m x 1.52m)

Wash hand basin with hot and cold taps. Panel bath with hot and cold taps and electric (Triton) shower over. Panel radiator. Tiled walls. Ceiling light point. uPVC double glazed window to the rear.

#### **EXTERNALLY**

The property is approached via a wider than average block paved driveway, allowing ample off road parking and easy access to the large canopied carport to the side. Lantern reception light. Front garden is mainly laid to lawn with large deep flower and shrub beds to one side. Timber fencing forms the boundaries. Outside water tap to the side.

#### **REAR ELEVATION**

Good size flagged patio area with easy access to the kitchen and conservatory. Steps lead down to a terraced garden with well stocked flower and shrub borders. Timber fencing and established conifer hedges form the boundaries. Hard standing for timber shed. Hard standing for greenhouse.