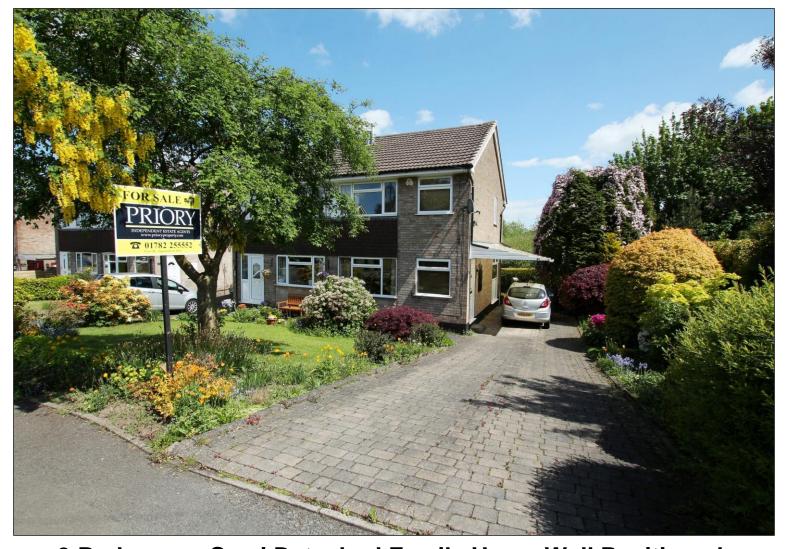

3 Bedrooms. Semi Detached Family Home Well Positioned Within A Wider Than Average Plot & Boasting No Chain! Entrance Hall. Large Through Lounge/Dining Room. Brick Base uPVC Double Glazed Conservatory. Fitted Kitchen.

#### **EXTERNALLY**

The property is approached via a wider than average block paved driveway, allowing ample off road parking and easy access to the large canopied carport to the side. Lantern reception light. Front garden is mainly laid to lawn with large deep flower and shrub beds to one side. Timber fencing forms the boundaries. Outside water tap to the side.