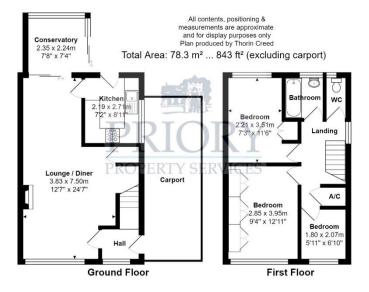

3 Bedrooms. Semi Detached Family Home Well Positioned Within A Wider Than Average Plot & Boasting No Chain! Entrance Hall. Large Through Lounge/Dining Room. Brick Base uPVC Double Glazed Conservatory. Fitted Kitchen.

#### **ENTRANCE HALL**

Panel radiator. Low level double power point. Stairs allowing access to the first floor landing. uPVC double glazed window to the front.

# **'L' SHAPED THROUGH LOUNGE/DINER** 24' 8" x 12' 8", narrowing to 8' (7.51m x 3.86m)

Living Flame gas fire set in an attractive timber surround with marble effect inset and hearth. Panel radiator. Various low level power points. Under stairs store cupboard. Coving to the ceiling with three ceiling light points. Door allowing access to the kitchen. Double glazed sliding patio window and door allowing access and views into the conservatory at the rear. uPVC double glazed window towards the front elevation.

## **KITCHEN** 8' 10" x 7' 0" (2.69m x 2.13m)

Range of fitted eye and base level units, base units having work surfaces above. Various power points over the work surfaces. One and half bowl sink unit with drainer and mixer tap. Slide-in (Cannon) cooker with circulator fan/light above. Small fridge freezer. Plumbing and space for washing machine. Wall mounted (Glow-Worm) gas central heating boiler. uPVC double glazed window to the side. uPVC double glazed door allowing access out to the rear garden.

#### **CONSERVATORY**

Brick base and sloped roof construction. High sided plastered wall to one side with high level uPVC double glazed window, brick base to the others with uPVC double glazed windows allowing pleasant views of the garden. uPVC double glazed sliding door to the side allowing access and views into the garden. Attractive tiled floor. Wall mounted electric heater. Low level power points.

#### **FIRST FLOOR LANDING**

Stairs allowing access to the ground floor. Panel radiator. Low level power point. Loft access point. uPVC double glazed window to the side. Cylinder cupboard with slatted shelf above. Doors to principal rooms.

#### **BEDROOM ONE** 13' 0" x 9' 4" (3.96m x 2.84m)

Panel radiator. Low level power point. Ceiling light point. uPVC double glazed window to the front elevation.

## **BEDROOM TWO** 11' 6" x 7' 4" (3.50m x 2.23m)

Built in wardrobe with double opening doors. Panel radiator. Ceiling light point. uPVC double glazed window to the rear allowing views of the garden and great views over towards Knypersley and Knypersley Hall on the horizon.

## **BEDROOM THREE** 6' 10" x 5' 10" (2.08m x 1.78m)

Panel radiator. Low level power points. Ceiling light point. uPVC double glazed window to the front.

#### **BATHROOM** 5' 6" x 5' 0" (1.68m x 1.52m)

Wash hand basin with hot and cold taps. Panel bath with hot and cold taps and electric (Triton) shower over. Panel radiator. Tiled walls. Ceiling light point. uPVC double glazed window to the rear.

### **SEPARATE W.C.**

Low level w.c. Ceiling light point. uPVC double glazed window to the rear.