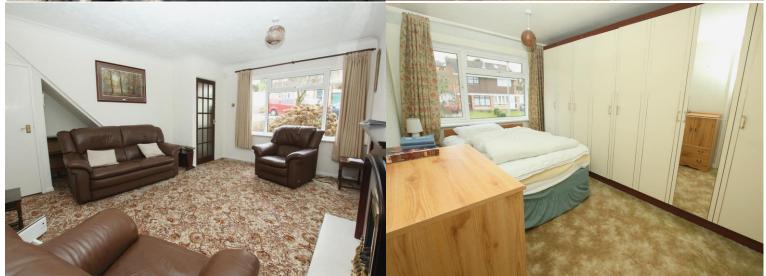

# **'L' SHAPED THROUGH LOUNGE/DINER** 24' 8" x 12' 8", narrowing to 8' (7.51m x 3.86m)

Living Flame gas fire set in an attractive timber surround with marble effect inset and hearth. Panel radiator. Various low level power points. Under stairs store cupboard. Coving to the ceiling with three ceiling light points. Door allowing access to the kitchen. Double glazed sliding patio window and door allowing access and views into the conservatory at the rear. uPVC double glazed window towards the front elevation.

#### **BEDROOM ONE** 13' 0" x 9' 4" (3.96m x 2.84m)

Panel radiator. Low level power point. Ceiling light point. uPVC double glazed window to the front elevation.

## **BEDROOM TWO** 11' 6" x 7' 4" (3.50m x 2.23m)

Built in wardrobe with double opening doors. Panel radiator. Ceiling light point. uPVC double glazed window to the rear allowing views of the garden and great views over towards Knypersley and Knypersley Hall on the horizon.