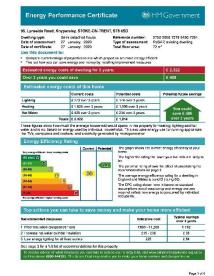

roperty is approached via a wider than average block paved driveway, allowing ample off road parking and easy access to the large canopied carport to the side. Lantern reception light. Front garden is mainly laid to lawn with large deep flower and shrub beds to one side. Timber fencing forms the boundaries. Outside water tap to the side.

#### **REAR ELEVATION**

Good size flagged patio area with easy access to the kitchen and conservatory. Steps lead down to a terraced garden with well stocked flower and shrub borders. Timber fencing and established conifer hedges form the boundaries. Hard standing for timber shed. Hard standing for greenhouse.

#### **VIEWING**

Is strictly by appointment via the selling agent.

#### **NO CHAIN!**



## Biddulph's Award Winning Team